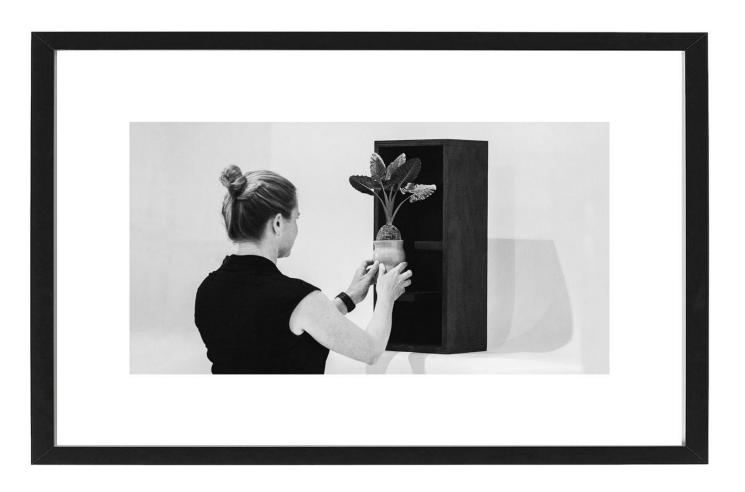

## Retrospective

Oahu Country Club, Honolulu, Hawai'i May 25 - July 14, 2023

#### Nurture: Twin Apple (Ochrosia oppositifolia)at Palmyra

2022

UV-curable ink on glass, poplar frame Edition of 3 13.25 x 13.25 x 13.25 in. (34 x 34 x 34 cm) framed

Anuenue Venue at the Oahu Country Club 150 Country Club Road, Honolulu, Hawaii 96817 Hours: Monday to Sunday, 11:00am to 8:00pm