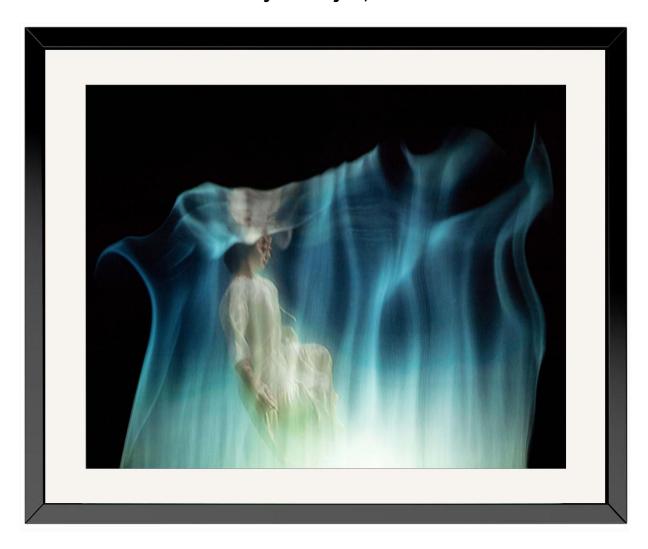

#### Ka leina a ka 'uhane (Leap of the Spirit)

2021

UV-curable ink on handmade Japanese Gampi paper Edition of 10  $35 \times 27$  in. (89 x 69 cm) sheet  $38 \times 34.5 \times 1$  in. (97 x 88 x 3 cm) framed