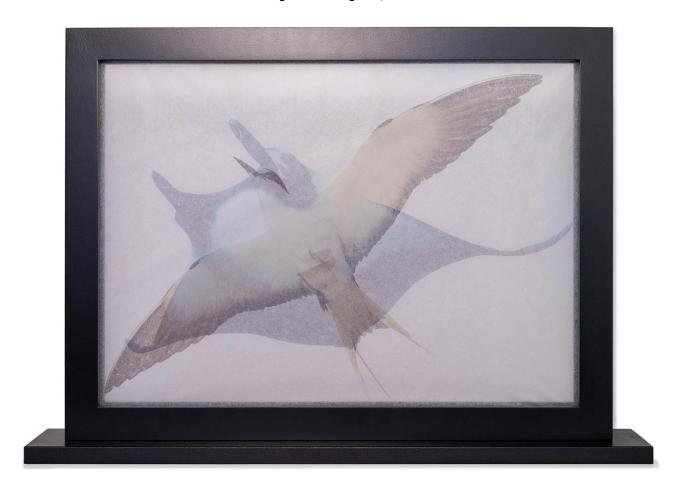

# Interconnection: Reef Manta Ray (Mobula alfredi) and Sooty Tern (Onychoprion fuscata)at Palmyra

2022

Inkjet on layered handmade Haini paper, acrylic on poplar frame Edition of 5  $18 \times 24$  in.  $(46 \times 61 \text{ cm})$  sheet  $18.75 \times 24.75 \times 4.65$  in.  $(48 \times 63 \times 12 \text{ cm})$  framed, with base