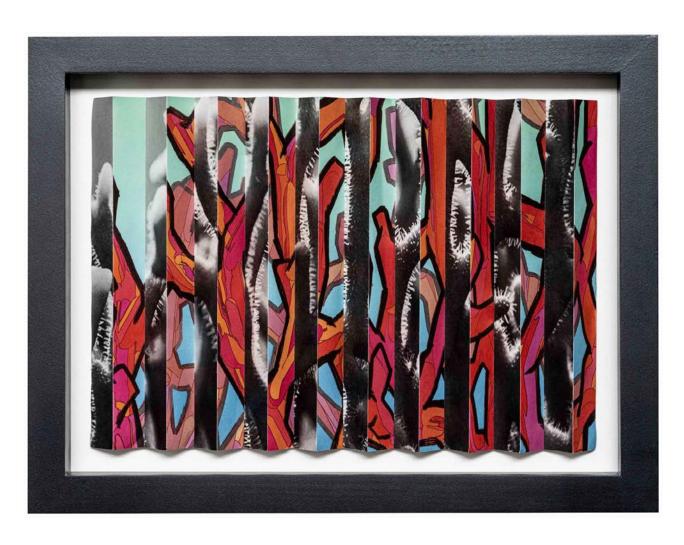

#### Do or Die

2023

Inkjet on folded premium matte paper Edition of 15 14 x 20 in. (36 x 51 cm) sheet 16.75 x 22.75 x 1.5 in. (43 x 58 x 4 cm) framed

Anuenue Venue at the Oahu Country Club 150 Country Club Road, Honolulu, Hawaii 96817 Hours: Monday to Sunday, 11:00am to 8:00pm