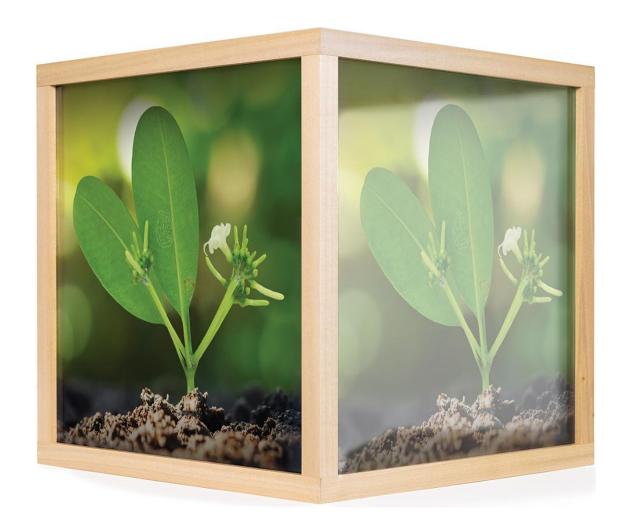

#### Nurture: Twin Apple (Ochrosia oppositifolia)at Palmyra

2022

UV-curable ink on glass, poplar frame Edition of 3 13.25 x 13.25 x 13.25 in. (34 x 34 x 34 cm) framed

Anuenue Venue at the Oahu Country Club 150 Country Club Road, Honolulu, Hawaii 96817 Hours: Monday to Sunday, 11:00am to 8:00pm